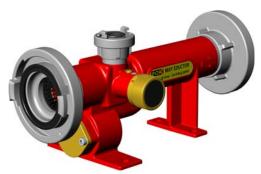

## **POK Mixy Eductor**

Body manufactures in bronze with an inlet filter metering valve 0 to 6% with by-pass. The pick up tube needs to be ordered separately.

## **Features**

The foam mixer works on the Venturi principle. The water pressure in the state, creates a vacuum that causes the suction of the liquid. The device has a check valve ball which prevents any return of water into the tank of foam concentrate.

A dispenser valve allows you to adjust the proportion of water / foam from 0% to 6%.

A valve device ensures constant mixing rates, even when the pressure varies.

## TECHNICAL SPECIFICATIONS

| Setting aspiration | 0 - 6%                                          |
|--------------------|-------------------------------------------------|
| Pressure drop      | 35%                                             |
| Capacity           | 200 liters, 400 liters or 800 liters per minute |

**POK Mixy Eductor** Tough construction