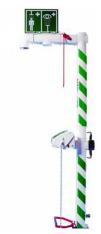

## **Emergency Safety Shower with Eye/Facewash Fountain - outdoor**

Emergency Safety Shower with Eye/Facewash Fountain, trace tape heated and pre-insulated. Available in Galvanised or Stainless Steel. Available with extra heating.

## **Features**

This shower is ideal for export and intended for use throughout industry where there is a possibility of water inside the shower freezing or overheating.

The shower is jacketed and pre-insulated and this models is suitable for usage in zone 1 & 2 as well in non-flameproof areas.

Emergency safety shower with eye/facewash fountain Outdoor usage - heated