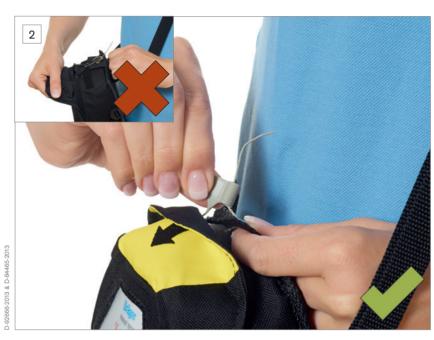

## Donning Poster Dräger PARAT® Soft Pack

Dräger PARAT Soft Pack

Break the security seal.

Pull the yellow flap downwards.

Open the Soft Pack **completely**. The front filter sealing plug should be automatically removed.