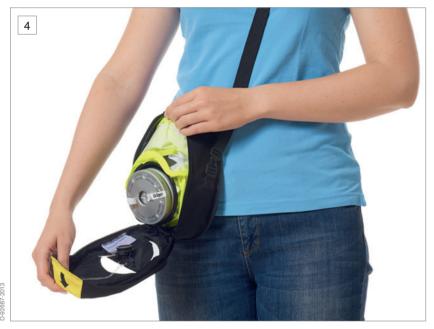

Remove the hood from the Soft Pack. Pull the hood against the hook and loop fastener holder, it will automatically open. The second filter sealing plug will automatically be detached when the hood is removed.

Widen the neck seal and pull the hood over your head. The inner head harness automatically adjusts to your head. Ensure that nose and chin sit comfortably in the half mask and that all hair is tucked into the hood.