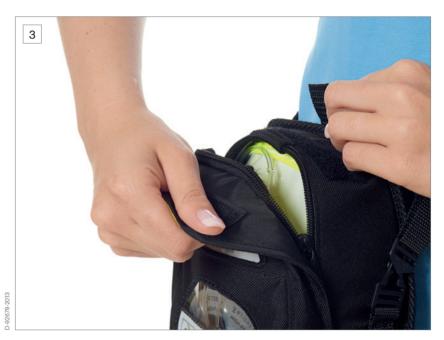

## Donning Poster Dräger PARAT® Soft Pack

Dräger PARAT Soft Pack

Break the security seal.

Pull the yellow flap downwards.

Open the Soft Pack **completely**. The front filter sealing plug should be automatically removed.

Remove the hood from the Soft Pack. Pull the hood against the hook and loop fastener holder, it will automatically open. The second filter sealing plug will automatically be detached when the hood is removed.