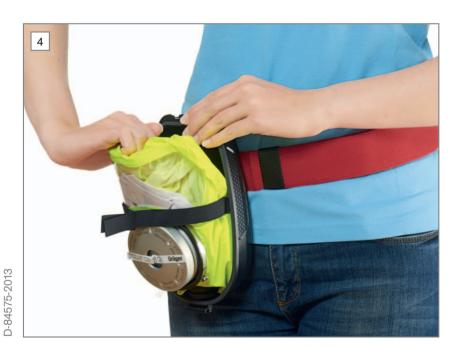

Remove the hood from the Hard Case. Pull the hood against the hook and loop fastener holder, it will automatically open. The second filter sealing plug will automatically be detached when the hood is removed.