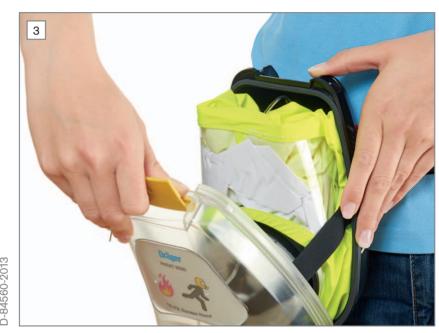

## Donning Poster Dräger PARAT® Hard Case

Dräger PARAT Hard Case

Open the yellow handle. When opening, the security seal should break.

Open the Hard Case **completely**. The front filter sealing plug should be automatically removed.

Remove the hood from the Hard Case. Pull the hood against the hook and loop fastener holder, it will automatically open. The second filter sealing plug will automatically be detached when the hood is removed.